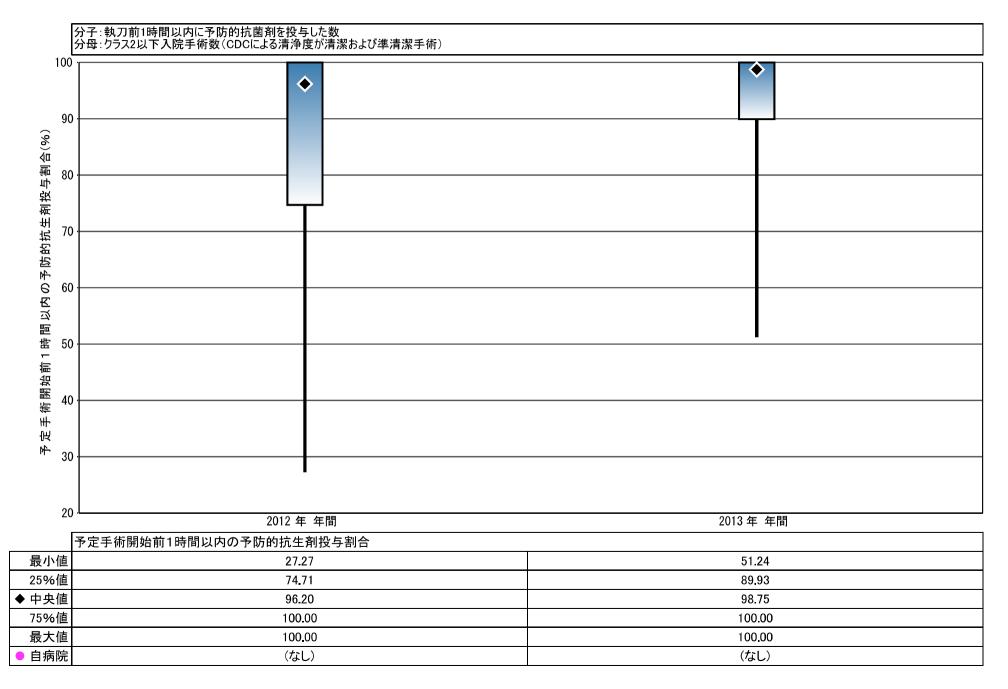

#### 【2013年年間数値報告】

最小值:51.24 25%值:89.93 中央值:98.75 75%值:100.0 最大值:100.0 回答病院:54病院

#### 【考察・分析】

予防的抗生剤投与の目的はSSI(手術部位感染)の発生頻度を低下させることにありま す。ガイドラインに沿った手術医療が行われているかが分かり、医療の質をよくあらわ しているプロセス指標となります。

2012年と比べると、最小値27.27%→51.24%、25%値74.71%→89.93%、中 央値96.20%→98.75%、75%値100%→100%、最大値100%→100%、と投与 割合は全体的に上昇しました。投与割合が90%を超えている病院は40病院(63.5% →74.1%)あり、CDCガイドラインに沿って整備されていると考えられます。

昨年から引き続き参加している51病院で平均値を算出したところ、2012年: 86.3%、2013年:92.3%となりました。この二つの平均値の差が統計的に意味のある 差かどうか検定するためt検定を行ったところ、2013年平均値の方が有意に大きいと

いう結果になりました。(P<0.05)

具体的には40病院(60.4%→78.4%)に投与割合の改善が認められました。さらにこの間投与割合を50%切る病院が数病院ありましたが、2013年ではなくなりました。

民医連の指標は分子を「執刀前1時間以内に予防的抗生剤を投与した数」と定義して いますが、たとえば日本整形外科学会『大腿骨頚部/転子部骨折診療ガイドライン』では 「投与時期は術前1~2時間前が適切」とあり、また、ある大学病院の「適正抗菌薬使用ガ イドライン」には「皮切前30分前から投与」とあるなど病院や各科のマニュアルによっ て微妙な違いがあります。最近では執刀前1時間以内に予防的抗生剤を投与することが 有効ではないかもしれないという意見もでてきています。各病院で術後感染予防の考え 方、適正な抗菌薬の選択も含めて検討し改善することが必要です。