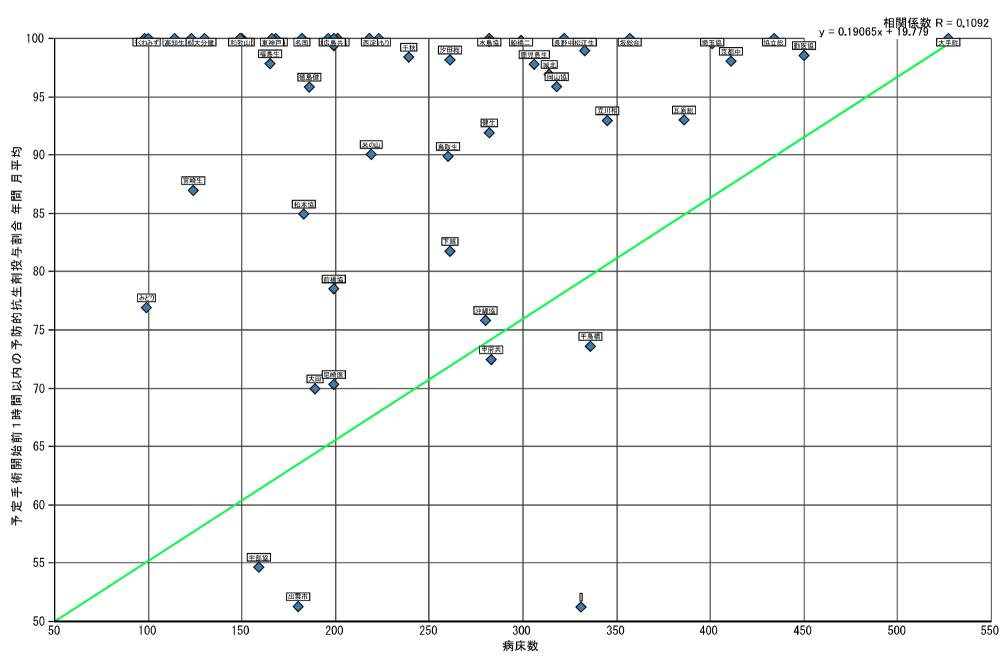

### 指標の意義

- ・手術部位感染(SSI)を予防する対策の一つとして、手術前後の抗菌薬投与があり、手術執刀開始の1時間以内に適切な抗菌薬を静注射することで SSI を予防し、入院期間などの延長を押さえることができる。
- ・CDC ガイドラインに沿った感染予防の徹底。
- ・大きく値のはずれた病院では、投与のタイミングや、投与期間、抗生剤種類なども検討課題として上がってくる。