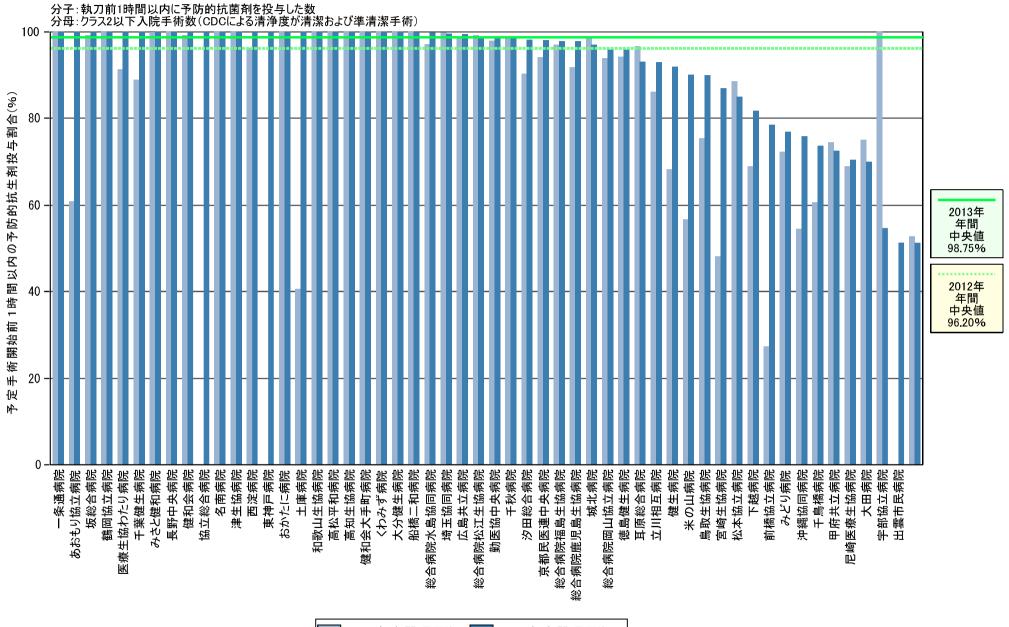

#### 【2013年年間数値報告】

最小值:51.24 25%值:89.93 中央值:98.75 75%值:100.0 最大值:100.0 回答病院:54病院

#### 【考察・分析】

予防的抗生剤投与の目的はSSI(手術部位感染)の発生頻度を低下させることにありま す。ガイドラインに沿った手術医療が行われているかが分かり、医療の質をよくあらわ しているプロセス指標となります。

2012年と比べると、最小値27.27%→51.24%、25%値74.71%→89.93%、中 央値96.20%→98.75%、75%値100%→100%、最大値100%→100%、と投与 割合は全体的に上昇しました。投与割合が90%を超えている病院は40病院(63.5% →74.1%)あり、CDCガイドラインに沿って整備されていると考えられます。

昨年から引き続き参加している51病院で平均値を算出したところ、2012年: 86.3%、2013年:92.3%となりました。この二つの平均値の差が統計的に意味のある 差かどうか検定するためt検定を行ったところ、2013年平均値の方が有意に大きいと

いう結果になりました。(P<0.05)

具体的には40病院(60.4%→78.4%)に投与割合の改善が認められました。さらにこの間投与割合を50%切る病院が数病院ありましたが、2013年ではなくなりました。

民医連の指標は分子を「執刀前1時間以内に予防的抗生剤を投与した数」と定義して いますが、たとえば日本整形外科学会『大腿骨頚部/転子部骨折診療ガイドライン』では 「投与時期は術前1~2時間前が適切」とあり、また、ある大学病院の「適正抗菌薬使用ガ イドライン」には「皮切前30分前から投与」とあるなど病院や各科のマニュアルによっ て微妙な違いがあります。最近では執刀前1時間以内に予防的抗生剤を投与することが 有効ではないかもしれないという意見もでてきています。各病院で術後感染予防の考え 方、適正な抗菌薬の選択も含めて検討し改善することが必要です。