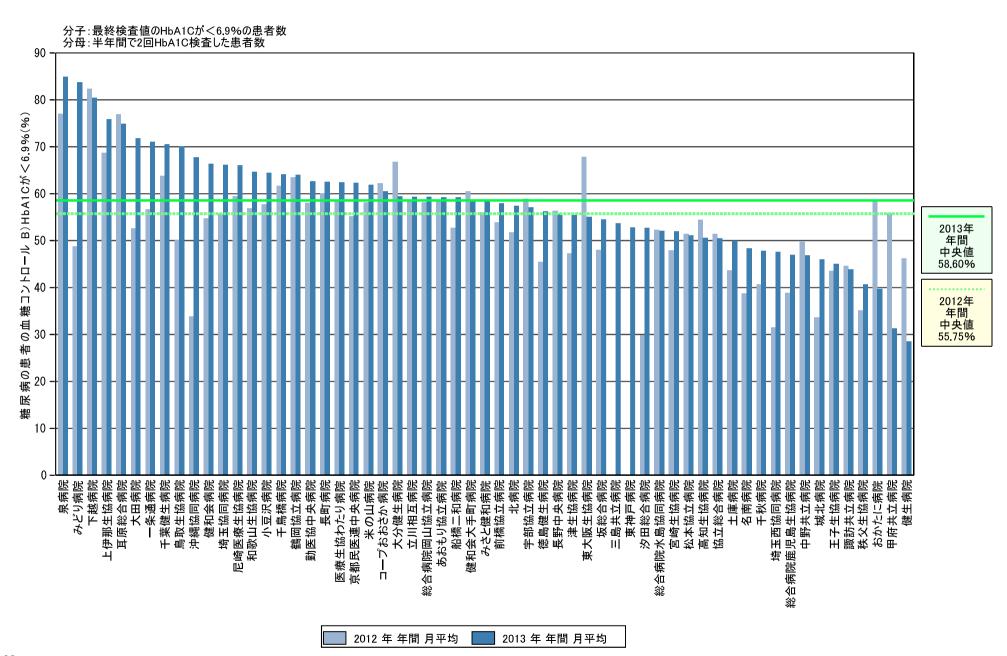

#### 【2013年 年間数値報告】

A) 最終検査値のHbA1cが<7.4% (NGSP)の割合

最小值39.93% 25%值70.28% 中央值75.98% 75%值79.62% 最大值93.70%

B) 最終検査値のHbA1cが<6.9% (NGSP) の割合

最小值28.50% 25%值50.83% 中央值58.60% 75%值64.25% 最大值84.84%

回答病院 59病院 (うち上期のみ入力の4病院と下期のみ入力の1病院を含む)

#### 【考察・分析】

2012年はその後に入力されたところがあり、合計66病院が回答[A)最小値49.46%25%値67.34% 中央値73.16% 75%値77.87% 最大値91.40%、B)最小値29.78% 25%値47.91% 中央値55.75% 75%値59.89% 最大値82.37%]。最小値以外の各パーセンタイル値は2013年が微増していました。

定義は違いますが参考となる他団体の指標数値に、日本病院会(2012年度)中央値49.7%、聖路加国際病院(2011年結果)63.9% [いずれも対象期間中に90日以上薬物治療が行われている糖尿病患者のうちHbA1c < 7.0% (NGSP)の割合]があります。民医連指標のB)6.9%未満の割合は中央値58.60%で、日本病院会より高い%値ですが、民医連は食事療法のみの患者も含まれ、比較には注意が必要です。日本病院会の「血糖コントロール」指標の評価に「分母のサイズとコントロール率は相関がみられず」とありま

\* 2013年7月以降「分子」の定義を「A)<7.0%、B)<6.5%」に変更するとしましたが、入力画面の訂正がやられておらず、2013年は上記(旧)定義のままの集約としました。

| 指標21      | A) 最終検査値のHbA1C<br>が<7.4%の患者数 |         | B) < 6.9%の患者数 |         | 半年間で2回HbA1C検<br>査した患者数 |         | 糖尿病の患者の血糖コン<br>トロール A)HbA1Cがく<br>7.4% |       | 糖尿病の患者の血糖コン<br>トロール B)HbA1Cが <<br>6.9% |       |
|-----------|------------------------------|---------|---------------|---------|------------------------|---------|---------------------------------------|-------|----------------------------------------|-------|
|           | 2012年                        | 2013年   | 2012年         | 2013年   | 2012年                  | 2013年   | 2012年                                 | 2013年 | 2012年                                  | 2013年 |
| 勤医協中央病院   | 2502.00                      | 2068.00 | 1996.00       | 1693.50 | 3441.50                | 2704.50 | 72.70                                 | 76.47 | 58.00                                  | 62.62 |
| 苫小牧病院     | -                            | -       | -             | _       | _                      | _       | -                                     | _     | -                                      | -     |
| 一条通病院     | 1089.50                      | 1059.00 | 820.00        | 852.00  | 1447.00                | 1199.00 | 75.29                                 | 88.32 | 56.67                                  | 71.06 |
| 函館稜北病院    | 629.50                       | _       | 425.50        | -       | 993.00                 | _       | 63.39                                 | _     | 42.85                                  | -     |
| 健生病院      | 1010.00                      | 816.50  | 705.50        | 448.00  | 1526.50                | 1594.00 | 66.16                                 | 51.22 | 46.22                                  | 28.50 |
| あおもり協立病院  | 867.00                       | 1032.50 | 654.00        | 791.50  | 1113.00                | 1337.50 | 77.90                                 | 77.20 | 58.76                                  | 59.18 |
| 坂総合病院     | 2052.50                      | 2284.00 | 1426.00       | 1694.50 | 2974.00                | 3108.00 | 69.01                                 | 73.49 | 47.95                                  | 54.52 |
| 長町病院      | 1057.00                      | 1165.50 | 800.00        | 898.00  | 1332.50                | 1437.00 | 79.32                                 | 81.11 | 60.04                                  | 62.49 |
| 泉病院       | 1084.00                      | 1131.00 | 913.00        | 1024.00 | 1186.00                | 1207.00 | 91.40                                 | 93.70 | 76.98                                  | 84.84 |
| 中通総合病院    | _                            | _       | -             | -       | _                      | _       | -                                     | -     | _                                      | -     |
| 本間病院      | _                            | _       | _             | -       | _                      | _       | -                                     |       | _                                      | -     |
| 鶴岡協立病院    | 57.00                        | 746.50  | 49.50         | 615.50  | 78.00                  | 962.00  | 73.08                                 | 77.60 | 63.46                                  | 63.98 |
| 医療生協わたり病院 | 817.50                       | 862.50  | 617.00        | 664.50  | 1049.50                | 1064.50 | 77.89                                 | 81.02 | 58.79                                  | 62.42 |
| 前橋協立病院    | 981.00                       | 1073.50 | 722.50        | 814.50  | 1342.00                | 1407.00 | 73.10                                 | 76.30 | 53.84                                  | 57.89 |
| 利根中央病院    | 1586.00                      | _       | 1359.00       | _       | 1883.00                | _       | 84.23                                 | _     | 72.17                                  | _     |
| 埼玉協同病院    | 2531.50                      | 2541.00 | 1982.00       | 2098.00 | 3556.00                | 3171.50 | 71.19                                 | 80.12 | 55.74                                  | 66.15 |
| 埼玉西協同病院   | 368.50                       | 540.00  | 234.50        | 363.00  | 745.00                 | 763.50  | 49.46                                 | 70.73 | 31.48                                  | 47.54 |
| 熊谷生協病院    | 448.00                       | _       | 388.00        | _       | 513.00                 | _       | 87.33                                 | _     | 75.63                                  | _     |
| 秩父生協病院    | 287.00                       | 271.00  | 142.50        | 218.00  | 406.50                 | 537.00  | 70.60                                 | 50.47 | 35.06                                  | 40.60 |
| 千葉健生病院    | 1601.00                      | 1811.00 | 1276.00       | 1525.00 | 2002.00                | 2164.00 | 79.97                                 | 83.69 | 63.74                                  | 70.47 |
| 船橋二和病院    | 2103.50                      | 2260.50 | 1599.00       | 1808.00 | 3035.50                | 3055.00 | 69.30                                 | 73.99 | 52.68                                  | 59.18 |
| みさと健和病院   | 2601.00                      | 2799.50 | 1978.00       | 2128.50 | 3530.50                | 3632.00 | 73.67                                 | 77.08 | 56.03                                  | 58.60 |
| 小豆沢病院     | 586.50                       | 614.00  | 445.00        | 494.00  | 771.00                 | 766.50  | 76.07                                 | 80.10 | 57.72                                  | 64.45 |
| 大田病院      | 832.50                       | 1038.50 | 604.00        | 932.00  | 1149.50                | 1299.00 | 72.42                                 | 79.95 | 52.54                                  | 71.75 |
| 中野共立病院    | 523.00                       | 510.50  | 364.00        | 342.50  | 732.00                 | 731.50  | 71.45                                 | 69.79 | 49.73                                  | 46.82 |
| 立川相互病院    | 2502.50                      | 2475.50 | 1822.50       | 1892.00 | 3128.50                | 3189.00 | 79.99                                 | 77.63 | 58.25                                  | 59.33 |
| 王子生協病院    | 528.50                       | 537.00  | 362.00        | 380.00  | 831.50                 | 845.00  | 63.56                                 | 63.55 | 43.54                                  | 44.97 |
| 汐田総合病院    | 521.50                       | 821.00  | 303.50        | 604.00  | 1019.00                | 1147.50 | 51.18                                 | 71.55 | 29.78                                  | 52.64 |
| 下越病院      | 632.00                       | 568.50  | 570.00        | 503.50  | 692.00                 | 626.00  | 91.33                                 | 90.81 | 82.37                                  | 80.43 |
| 城北病院      | 660.50                       | 801.00  | 429.50        | 594.50  | 1277.00                | 1293.00 | 51.72                                 | 61.95 | 33.63                                  | 45.98 |
| 甲府共立病院    | 1251.00                      | 659.00  | 954.00        | 516.50  | 1711.00                | 1650.50 | 73.12                                 | 39.93 | 55.76                                  | 31.29 |
| 巨摩共立病院    | _                            | _       | _             | _       | _                      | _       | _                                     |       | _                                      | _     |
| 石和共立病院    | _                            | _       | _             |         |                        |         |                                       |       | _                                      |       |
| 長野中央病院    | 3058.50                      | 3152.00 | 2237.00       | 2286.00 | 3974.50                | 4103.00 | 76.95                                 | 76.82 | 56.28                                  | 55.72 |
| 健和会病院     | 1132.00                      | 1464.50 | 871.00        | 1186.00 | 1592.50                | 1788.00 | 71.08                                 | 81.91 | 54.69                                  | 66.33 |
| 諏訪共立病院    | 337.50                       | 331.00  | 232.50        | 228.50  | 521.50                 | 521.50  | 64.72                                 | 63.47 | 44.58                                  | 43.82 |
| 松本協立病院    | 1284.00                      | 754.50  | 960.00        | 558.50  | 1865.00                | 1092.50 | 68.85                                 | 69.06 | 51.47                                  | 51.12 |
| 上伊那生協病院   | 471.00                       | 497.00  | 377.50        | 430.00  | 549.50                 | 567.00  | 85.71                                 | 87.65 | 68.70                                  | 75.84 |
| みどり病院     | 827.00                       | 2973.00 | 556.00        | 2710.50 | 1141.50                | 3238.50 | 72.45                                 | 91.80 | 48.71                                  | 83.70 |
| 三島共立病院    |                              | 407.00  | -             | 304.00  |                        | 566.00  |                                       | 71.91 |                                        | 53.71 |
| 協立総合病院    | 1521.50                      | 1459.50 | 1098.50       | 1033.00 | 2139.00                | 2048.50 | 71.13                                 | 71.25 | 51.36                                  | 50.43 |
| 総合病院南生協病院 | 747.00                       | 770.50  | -             |         |                        | -       | -                                     | 70.05 |                                        | -     |
| 北病院       | 747.00                       | 776.50  | 500.50        | 603.00  | 966.50                 | 1051.50 | 77.29                                 | 73.85 | 51.78                                  | 57.35 |
| 名南病院      | 478.00                       | 554.00  | 324.50        | 415.50  | 837.00                 | 859.50  | 57.11                                 | 64.46 | 38.77                                  | 48.34 |
| 千秋病院      | 527.00                       | 492.00  | 318.00        | 301.50  | 783.50                 | 631.50  | 67.26                                 | 77.91 | 40.59                                  | 47.74 |