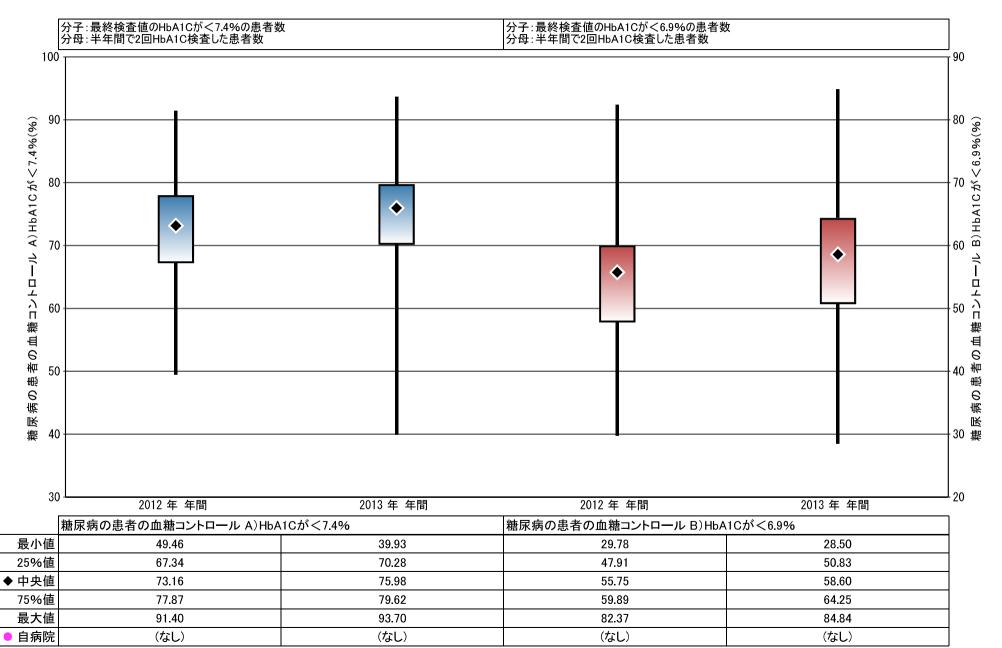

#### 【2013年 年間数値報告】

A) 最終検査値のHbA1cが<7.4% (NGSP)の割合

最小值39.93% 25%值70.28% 中央值75.98% 75%值79.62% 最大值93.70%

B) 最終検査値のHbA1cが<6.9% (NGSP) の割合

最小值28.50% 25%值50.83% 中央值58.60% 75%值64.25% 最大值84.84%

回答病院 59病院 (うち上期のみ入力の4病院と下期のみ入力の1病院を含む)

#### 【考察・分析】

2012年はその後に入力されたところがあり、合計66病院が回答[A)最小値49.46%25%値67.34% 中央値73.16% 75%値77.87% 最大値91.40%、B)最小値29.78% 25%値47.91% 中央値55.75% 75%値59.89% 最大値82.37%]。最小値以外の各パーセンタイル値は2013年が微増していました。

定義は違いますが参考となる他団体の指標数値に、日本病院会(2012年度)中央値49.7%、聖路加国際病院(2011年結果)63.9% [いずれも対象期間中に90日以上薬物治療が行われている糖尿病患者のうちHbA1c < 7.0% (NGSP)の割合]があります。民医連指標のB)6.9%未満の割合は中央値58.60%で、日本病院会より高い%値ですが、民医連は食事療法のみの患者も含まれ、比較には注意が必要です。日本病院会の「血糖コントロール」指標の評価に「分母のサイズとコントロール率は相関がみられず」とありま