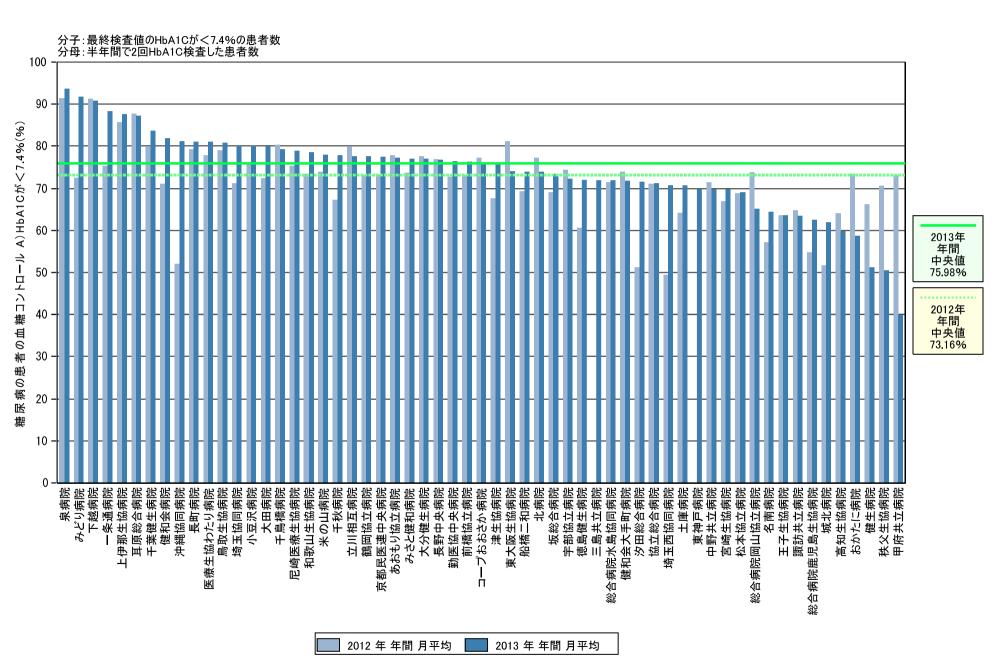

#### 【2013年 年間数値報告】

A) 最終検査値のHbA1cが<7.4% (NGSP)の割合

最小值39.93% 25%值70.28% 中央值75.98% 75%值79.62% 最大值93.70%

B) 最終検査値のHbA1cが<6.9% (NGSP) の割合

最小值28.50% 25%值50.83% 中央值58.60% 75%值64.25% 最大值84.84%

回答病院 59病院 (うち上期のみ入力の4病院と下期のみ入力の1病院を含む)

#### 【考察・分析】

2012年はその後に入力されたところがあり、合計66病院が回答[A)最小値49.46%25%値67.34% 中央値73.16% 75%値77.87% 最大値91.40%、B)最小値29.78% 25%値47.91% 中央値55.75% 75%値59.89% 最大値82.37%]。最小値以外の各パーセンタイル値は2013年が微増していました。

定義は違いますが参考となる他団体の指標数値に、日本病院会(2012年度)中央値49.7%、聖路加国際病院(2011年結果)63.9% [いずれも対象期間中に90日以上薬物治療が行われている糖尿病患者のうちHbA1c < 7.0% (NGSP)の割合]があります。民医連指標のB)6.9%未満の割合は中央値58.60%で、日本病院会より高い%値ですが、民医連は食事療法のみの患者も含まれ、比較には注意が必要です。日本病院会の「血糖コントロール」指標の評価に「分母のサイズとコントロール率は相関がみられず」とありま

\* 2013年7月以降「分子」の定義を「A)<7.0%、B)<6.5%」に変更するとしましたが、入力画面の訂正がやられておらず、2013年は上記(旧)定義のままの集約としました。

| 指標21      | A) 最終検査値のHbA1C<br>が<7.4%の患者数 |         | B) < 6.9%の患者数 |         | 半年間で2回HbA1C検<br>査した患者数 |         | 糖尿病の患者の血糖コン<br>トロール A)HbA1Cがく<br>7.4% |       | 糖尿病の患者の血糖コン<br>トロール B)HbA1Cが <<br>6.9% |       |
|-----------|------------------------------|---------|---------------|---------|------------------------|---------|---------------------------------------|-------|----------------------------------------|-------|
|           | 2012年                        | 2013年   | 2012年         | 2013年   | 2012年                  | 2013年   | 2012年                                 | 2013年 | 2012年                                  | 2013年 |
| 勤医協中央病院   | 2502.00                      | 2068.00 | 1996.00       | 1693.50 | 3441.50                | 2704.50 | 72.70                                 | 76.47 | 58.00                                  | 62.62 |
| 苫小牧病院     | -                            | -       | -             | _       | _                      | _       | -                                     | _     | -                                      | -     |
| 一条通病院     | 1089.50                      | 1059.00 | 820.00        | 852.00  | 1447.00                | 1199.00 | 75.29                                 | 88.32 | 56.67                                  | 71.06 |
| 函館稜北病院    | 629.50                       | _       | 425.50        | -       | 993.00                 | _       | 63.39                                 | _     | 42.85                                  | -     |
| 健生病院      | 1010.00                      | 816.50  | 705.50        | 448.00  | 1526.50                | 1594.00 | 66.16                                 | 51.22 | 46.22                                  | 28.50 |
| あおもり協立病院  | 867.00                       | 1032.50 | 654.00        | 791.50  | 1113.00                | 1337.50 | 77.90                                 | 77.20 | 58.76                                  | 59.18 |
| 坂総合病院     | 2052.50                      | 2284.00 | 1426.00       | 1694.50 | 2974.00                | 3108.00 | 69.01                                 | 73.49 | 47.95                                  | 54.52 |
| 長町病院      | 1057.00                      | 1165.50 | 800.00        | 898.00  | 1332.50                | 1437.00 | 79.32                                 | 81.11 | 60.04                                  | 62.49 |
| 泉病院       | 1084.00                      | 1131.00 | 913.00        | 1024.00 | 1186.00                | 1207.00 | 91.40                                 | 93.70 | 76.98                                  | 84.84 |
| 中通総合病院    | _                            | _       | -             | -       | _                      | _       | -                                     | -     | _                                      | -     |
| 本間病院      | _                            | _       | _             | -       | _                      | _       | -                                     |       | _                                      | -     |
| 鶴岡協立病院    | 57.00                        | 746.50  | 49.50         | 615.50  | 78.00                  | 962.00  | 73.08                                 | 77.60 | 63.46                                  | 63.98 |
| 医療生協わたり病院 | 817.50                       | 862.50  | 617.00        | 664.50  | 1049.50                | 1064.50 | 77.89                                 | 81.02 | 58.79                                  | 62.42 |
| 前橋協立病院    | 981.00                       | 1073.50 | 722.50        | 814.50  | 1342.00                | 1407.00 | 73.10                                 | 76.30 | 53.84                                  | 57.89 |
| 利根中央病院    | 1586.00                      | _       | 1359.00       | _       | 1883.00                | _       | 84.23                                 | _     | 72.17                                  | _     |
| 埼玉協同病院    | 2531.50                      | 2541.00 | 1982.00       | 2098.00 | 3556.00                | 3171.50 | 71.19                                 | 80.12 | 55.74                                  | 66.15 |
| 埼玉西協同病院   | 368.50                       | 540.00  | 234.50        | 363.00  | 745.00                 | 763.50  | 49.46                                 | 70.73 | 31.48                                  | 47.54 |
| 熊谷生協病院    | 448.00                       | _       | 388.00        | _       | 513.00                 | _       | 87.33                                 | _     | 75.63                                  | _     |
| 秩父生協病院    | 287.00                       | 271.00  | 142.50        | 218.00  | 406.50                 | 537.00  | 70.60                                 | 50.47 | 35.06                                  | 40.60 |
| 千葉健生病院    | 1601.00                      | 1811.00 | 1276.00       | 1525.00 | 2002.00                | 2164.00 | 79.97                                 | 83.69 | 63.74                                  | 70.47 |
| 船橋二和病院    | 2103.50                      | 2260.50 | 1599.00       | 1808.00 | 3035.50                | 3055.00 | 69.30                                 | 73.99 | 52.68                                  | 59.18 |
| みさと健和病院   | 2601.00                      | 2799.50 | 1978.00       | 2128.50 | 3530.50                | 3632.00 | 73.67                                 | 77.08 | 56.03                                  | 58.60 |
| 小豆沢病院     | 586.50                       | 614.00  | 445.00        | 494.00  | 771.00                 | 766.50  | 76.07                                 | 80.10 | 57.72                                  | 64.45 |
| 大田病院      | 832.50                       | 1038.50 | 604.00        | 932.00  | 1149.50                | 1299.00 | 72.42                                 | 79.95 | 52.54                                  | 71.75 |
| 中野共立病院    | 523.00                       | 510.50  | 364.00        | 342.50  | 732.00                 | 731.50  | 71.45                                 | 69.79 | 49.73                                  | 46.82 |
| 立川相互病院    | 2502.50                      | 2475.50 | 1822.50       | 1892.00 | 3128.50                | 3189.00 | 79.99                                 | 77.63 | 58.25                                  | 59.33 |
| 王子生協病院    | 528.50                       | 537.00  | 362.00        | 380.00  | 831.50                 | 845.00  | 63.56                                 | 63.55 | 43.54                                  | 44.97 |
| 汐田総合病院    | 521.50                       | 821.00  | 303.50        | 604.00  | 1019.00                | 1147.50 | 51.18                                 | 71.55 | 29.78                                  | 52.64 |
| 下越病院      | 632.00                       | 568.50  | 570.00        | 503.50  | 692.00                 | 626.00  | 91.33                                 | 90.81 | 82.37                                  | 80.43 |
| 城北病院      | 660.50                       | 801.00  | 429.50        | 594.50  | 1277.00                | 1293.00 | 51.72                                 | 61.95 | 33.63                                  | 45.98 |
| 甲府共立病院    | 1251.00                      | 659.00  | 954.00        | 516.50  | 1711.00                | 1650.50 | 73.12                                 | 39.93 | 55.76                                  | 31.29 |
| 巨摩共立病院    | _                            | _       | _             | _       | _                      | _       | _                                     |       | _                                      | _     |
| 石和共立病院    | _                            | _       | _             |         |                        |         |                                       |       | _                                      |       |
| 長野中央病院    | 3058.50                      | 3152.00 | 2237.00       | 2286.00 | 3974.50                | 4103.00 | 76.95                                 | 76.82 | 56.28                                  | 55.72 |
| 健和会病院     | 1132.00                      | 1464.50 | 871.00        | 1186.00 | 1592.50                | 1788.00 | 71.08                                 | 81.91 | 54.69                                  | 66.33 |
| 諏訪共立病院    | 337.50                       | 331.00  | 232.50        | 228.50  | 521.50                 | 521.50  | 64.72                                 | 63.47 | 44.58                                  | 43.82 |
| 松本協立病院    | 1284.00                      | 754.50  | 960.00        | 558.50  | 1865.00                | 1092.50 | 68.85                                 | 69.06 | 51.47                                  | 51.12 |
| 上伊那生協病院   | 471.00                       | 497.00  | 377.50        | 430.00  | 549.50                 | 567.00  | 85.71                                 | 87.65 | 68.70                                  | 75.84 |
| みどり病院     | 827.00                       | 2973.00 | 556.00        | 2710.50 | 1141.50                | 3238.50 | 72.45                                 | 91.80 | 48.71                                  | 83.70 |
| 三島共立病院    |                              | 407.00  | -             | 304.00  |                        | 566.00  |                                       | 71.91 |                                        | 53.71 |
| 協立総合病院    | 1521.50                      | 1459.50 | 1098.50       | 1033.00 | 2139.00                | 2048.50 | 71.13                                 | 71.25 | 51.36                                  | 50.43 |
| 総合病院南生協病院 | 747.00                       | 770.50  | -             |         |                        | -       | -                                     | 70.05 |                                        | -     |
| 北病院       | 747.00                       | 776.50  | 500.50        | 603.00  | 966.50                 | 1051.50 | 77.29                                 | 73.85 | 51.78                                  | 57.35 |
| 名南病院      | 478.00                       | 554.00  | 324.50        | 415.50  | 837.00                 | 859.50  | 57.11                                 | 64.46 | 38.77                                  | 48.34 |
| 千秋病院      | 527.00                       | 492.00  | 318.00        | 301.50  | 783.50                 | 631.50  | 67.26                                 | 77.91 | 40.59                                  | 47.74 |